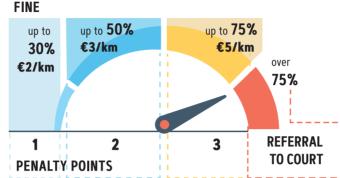

pervision for 3 years. During that period stricter penalties and lower limits are applicable for specific offences, i.e. reduced alcohol limits and increased penalties for driving under the influence of alcohol or drugs and any combination of the two with driving over the speed limit

#### TOWING OF VEHICLES IN THE FOLLOWING CASES

- · The vehicle is illegally and/or dangerously parked or abandoned in any street or it is obstructing traffic
- The vehicle's owner cannot be located/contacted or refuses to move it

#### IMPOUNDING OF VEHICLES IN THE FOLLOWING CASES

- No valid third-party insurance is in place
- · Driver is under the influence of alcohol
- Driver refuses to provide breath sample for alcohol test



## Increase of existing penalties indicative

#### **SPEED LIMIT VIOLATION**



#### DRIVING UNDER THE INFLUENCE OF ALCOHOL

| BREATH ALCOHOL CONCENTRATION | FINE     | PENALTY<br>POINTS |
|------------------------------|----------|-------------------|
| 22-35µg / 100ml              | €125     | 1                 |
| 36-55µg / 100ml              | €250     | 3                 |
| 56-70μg / 100ml              | €500     | 4                 |
| >71µg / 100ml                | Referral | to Court          |

### New and professional drivers

| BREATH ALCOHOL CONCENTRATION | FINE              | PENALTY<br>POINTS |
|------------------------------|-------------------|-------------------|
| 9-22 μg / 100ml              | €125              | 1                 |
| 23-35µg / 100ml              | €250              | 3                 |
| 36-55µg / 100ml              | €500